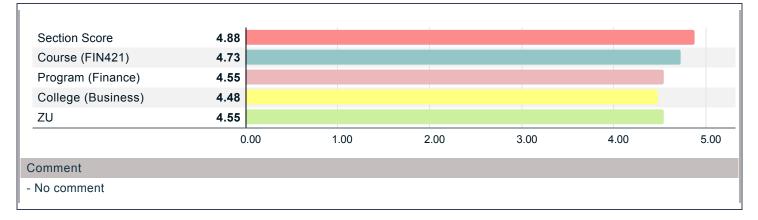

## Overall, the quality of instructions provided by the instructor in this course was:

| Mean | Excellent | Good | Average | Weak | Poor | Resp |
|------|-----------|------|---------|------|------|------|
| 4.88 | 14        | 2    | 0       | 0    | 0    | 16   |