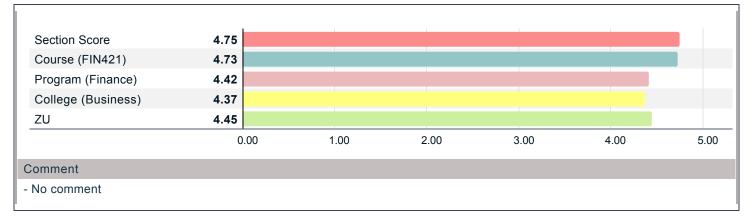

## I would recommend this course to others:

| Mean | Strongly agree | Agree | Neutral | Disagree | Strongly disagree | Resp |
|------|----------------|-------|---------|----------|-------------------|------|
| 4.75 | 13             | 2     | 1       | 0        | 0                 | 16   |