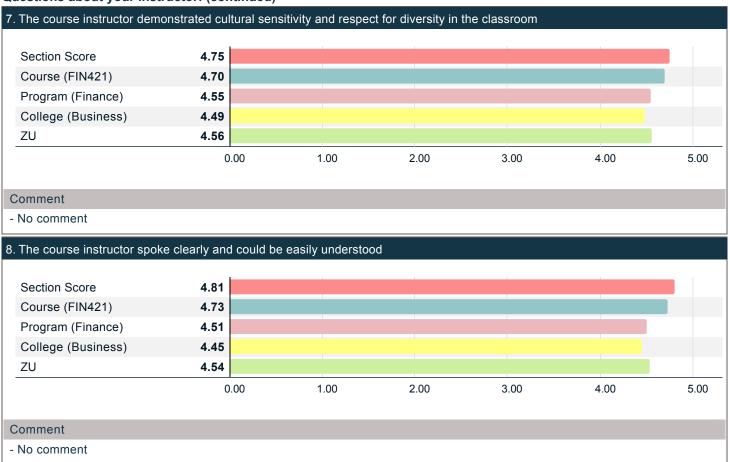

### Questions about your instructor: (continued)

|                                                                                                                                                  | Mean | Strongly<br>agree | Agree | Neutral | Disagree | Strongly<br>disagree | Resp |
|--------------------------------------------------------------------------------------------------------------------------------------------------|------|-------------------|-------|---------|----------|----------------------|------|
| The instructor's course syllabus, including information about tests, assignments, or projects, was clear                                         | 4.81 | 13                | 3     | 0       | 0        | 0                    | 16   |
| The instructor encouraged the use of institutional resources (e.g. library, labs, studios) to facilitate learning the course material            | 4.81 | 13                | 3     | 0       | 0        | 0                    | 16   |
| The instructor encouraged respect for different opinions and experiences in the classroom                                                        | 4.81 | 13                | 3     | 0       | 0        | 0                    | 16   |
| The instructor's feedback on course assignments, projects, tests, and/or papers provided guidance on how to improve my performance in the course | 4.69 | 12                | 3     | 1       | 0        | 0                    | 16   |
| The instructor created an atmosphere that helped me learn                                                                                        | 4.75 | 13                | 2     | 1       | 0        | 0                    | 16   |
| The course instructor used educational technology effectively to promote learning in the course                                                  | 4.75 | 13                | 2     | 1       | 0        | 0                    | 16   |
| The course instructor demonstrated cultural sensitivity and respect for diversity in the classroom                                               | 4.75 | 13                | 2     | 1       | 0        | 0                    | 16   |
| The course instructor spoke clearly and could be easily understood                                                                               | 4.81 | 13                | 3     | 0       | 0        | 0                    | 16   |