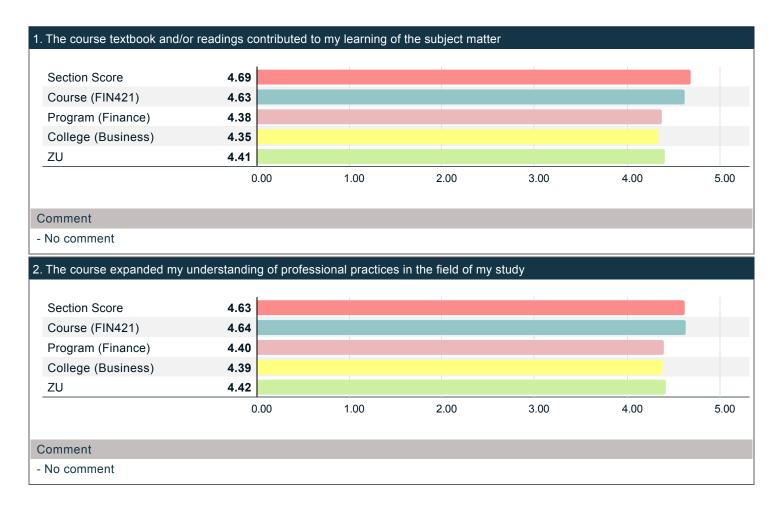

### (continued)

|                                                                                                                                      | Mean | Strongly agree | Agree | Neutral | Disagree | Strongly<br>disagree | Resp |
|--------------------------------------------------------------------------------------------------------------------------------------|------|----------------|-------|---------|----------|----------------------|------|
| The course textbook and/or readings contributed to my learning of the subject matter                                                 | 4.69 | 12             | 3     | 1       | 0        | 0                    | 16   |
| The course expanded my understanding of professional practices in the field of my study                                              | 4.63 | 11             | 4     | 1       | 0        | 0                    | 16   |
| The course helped me to have a better understanding of the subject matter                                                            | 4.69 | 12             | 3     | 1       | 0        | 0                    | 16   |
| Course projects, assignments, tests, and/or exams provided opportunity for me to demonstrate an understanding of the course material | 4.69 | 11             | 5     | 0       | 0        | 0                    | 16   |
| Course assignments, projects, tests, and/or papers helped me to develop skills I can use in other courses                            | 4.75 | 12             | 4     | 0       | 0        | 0                    | 16   |
| The course stimulated new ways for me to think about the world                                                                       | 4.69 | 12             | 3     | 1       | 0        | 0                    | 16   |
| The course enhanced my ability to evaluate the credibility of various sources of information                                         | 4.69 | 12             | 3     | 1       | 0        | 0                    | 16   |
| The course provided me with opportunities for critical reflection and analysis                                                       | 4.56 | 10             | 5     | 1       | 0        | 0                    | 16   |
| The course enhanced my problem-solving skills                                                                                        | 4.56 | 11             | 3     | 2       | 0        | 0                    | 16   |
| The course enhanced my writing (paper, report, journal) skills                                                                       | 4.56 | 12             | 3     | 0       | 0        | 1                    | 16   |
| The course provided instruction on how to interpret and report on research data                                                      | 4.56 | 12             | 2     | 1       | 1        | 0                    | 16   |
| The course provided opportunity for me to enhance my leadership skills                                                               | 4.63 | 12             | 3     | 0       | 1        | 0                    | 16   |
| The course provided opportunity for me to enhance my Technological Literacy skills                                                   | 4.63 | 11             | 4     | 1       | 0        | 0                    | 16   |