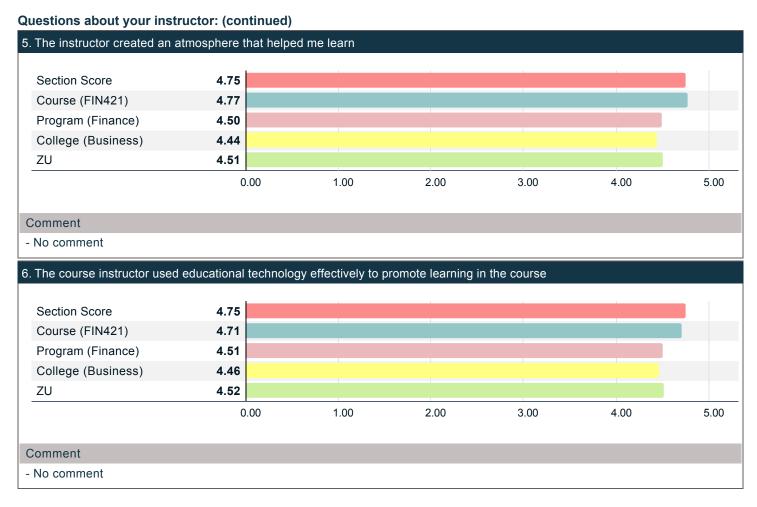

### Questions about your instructor: (continued)

### Questions about your instructor: (continued)

|                                                                                                                                                  | Mean | Strongly<br>agree | Agree | Neutral | Disagree | Strongly<br>disagree | Resp |
|--------------------------------------------------------------------------------------------------------------------------------------------------|------|-------------------|-------|---------|----------|----------------------|------|
| The instructor's course syllabus, including information about tests, assignments, or projects, was clear                                         | 4.81 | 13                | 3     | 0       | 0        | 0                    | 16   |
| The instructor encouraged the use of institutional resources (e.g. library, labs, studios) to facilitate learning the course material            | 4.81 | 13                | 3     | 0       | 0        | 0                    | 16   |
| The instructor encouraged respect for different opinions and experiences in the classroom                                                        | 4.81 | 13                | 3     | 0       | 0        | 0                    | 16   |
| The instructor's feedback on course assignments, projects, tests, and/or papers provided guidance on how to improve my performance in the course | 4.69 | 12                | 3     | 1       | 0        | 0                    | 16   |
| The instructor created an atmosphere that helped me learn                                                                                        | 4.75 | 13                | 2     | 1       | 0        | 0                    | 16   |
| The course instructor used educational technology effectively to promote learning in the course                                                  | 4.75 | 13                | 2     | 1       | 0        | 0                    | 16   |
| The course instructor demonstrated cultural sensitivity and respect for diversity in the classroom                                               | 4.75 | 13                | 2     | 1       | 0        | 0                    | 16   |
| The course instructor spoke clearly and could be easily understood                                                                               | 4.81 | 13                | 3     | 0       | 0        | 0                    | 16   |