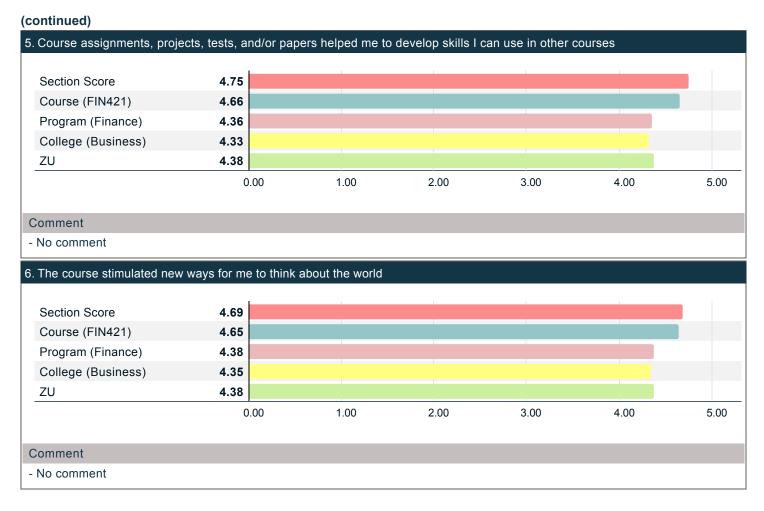

### (continued)

|                                                                                                                                      | Mean | Strongly agree | Agree | Neutral | Disagree | Strongly<br>disagree | Resp |
|--------------------------------------------------------------------------------------------------------------------------------------|------|----------------|-------|---------|----------|----------------------|------|
| The course textbook and/or readings contributed to my learning of the subject matter                                                 | 4.69 | 12             | 3     | 1       | 0        | 0                    | 16   |
| The course expanded my understanding of professional practices in the field of my study                                              | 4.63 | 11             | 4     | 1       | 0        | 0                    | 16   |
| The course helped me to have a better understanding of the subject matter                                                            | 4.69 | 12             | 3     | 1       | 0        | 0                    | 16   |
| Course projects, assignments, tests, and/or exams provided opportunity for me to demonstrate an understanding of the course material | 4.69 | 11             | 5     | 0       | 0        | 0                    | 16   |
| Course assignments, projects, tests, and/or papers helped me to develop skills I can use in other courses                            | 4.75 | 12             | 4     | 0       | 0        | 0                    | 16   |
| The course stimulated new ways for me to think about the world                                                                       | 4.69 | 12             | 3     | 1       | 0        | 0                    | 16   |
| The course enhanced my ability to evaluate the credibility of various sources of information                                         | 4.69 | 12             | 3     | 1       | 0        | 0                    | 16   |
| The course provided me with opportunities for critical reflection and analysis                                                       | 4.56 | 10             | 5     | 1       | 0        | 0                    | 16   |
| The course enhanced my problem-solving skills                                                                                        | 4.56 | 11             | 3     | 2       | 0        | 0                    | 16   |
| The course enhanced my writing (paper, report, journal) skills                                                                       | 4.56 | 12             | 3     | 0       | 0        | 1                    | 16   |
| The course provided instruction on how to interpret and report on research data                                                      | 4.56 | 12             | 2     | 1       | 1        | 0                    | 16   |
| The course provided opportunity for me to enhance my leadership skills                                                               | 4.63 | 12             | 3     | 0       | 1        | 0                    | 16   |
| The course provided opportunity for me to enhance my Technological Literacy skills                                                   | 4.63 | 11             | 4     | 1       | 0        | 0                    | 16   |