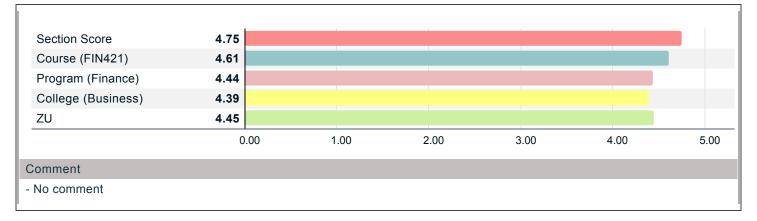

## Overall, the quality of my learning experience in this course was:

| Mean | Excellent | Good | Average | Weak | Poor | Resp |
|------|-----------|------|---------|------|------|------|
| 4.75 | 13        | 2    | 1       | 0    | 0    | 16   |