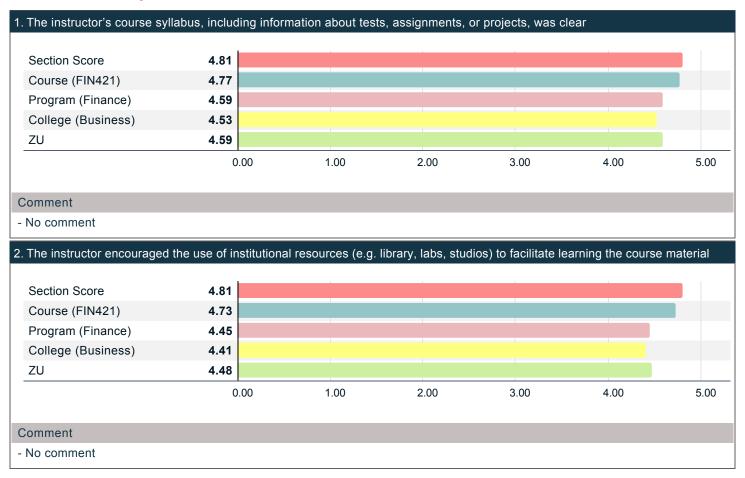

### Questions about your instructor: (continued)

|                                                                                                                                                  | Mean | Strongly<br>agree | Agree | Neutral | Disagree | Strongly<br>disagree | Resp |
|--------------------------------------------------------------------------------------------------------------------------------------------------|------|-------------------|-------|---------|----------|----------------------|------|
| The instructor's course syllabus, including information about tests, assignments, or projects, was clear                                         | 4.81 | 13                | 3     | 0       | 0        | 0                    | 16   |
| The instructor encouraged the use of institutional resources (e.g. library, labs, studios) to facilitate learning the course material            | 4.81 | 13                | 3     | 0       | 0        | 0                    | 16   |
| The instructor encouraged respect for different opinions and experiences in the classroom                                                        | 4.81 | 13                | 3     | 0       | 0        | 0                    | 16   |
| The instructor's feedback on course assignments, projects, tests, and/or papers provided guidance on how to improve my performance in the course | 4.69 | 12                | 3     | 1       | 0        | 0                    | 16   |
| The instructor created an atmosphere that helped me learn                                                                                        | 4.75 | 13                | 2     | 1       | 0        | 0                    | 16   |
| The course instructor used educational technology effectively to promote learning in the course                                                  | 4.75 | 13                | 2     | 1       | 0        | 0                    | 16   |
| The course instructor demonstrated cultural sensitivity and respect for diversity in the classroom                                               | 4.75 | 13                | 2     | 1       | 0        | 0                    | 16   |
| The course instructor spoke clearly and could be easily understood                                                                               | 4.81 | 13                | 3     | 0       | 0        | 0                    | 16   |