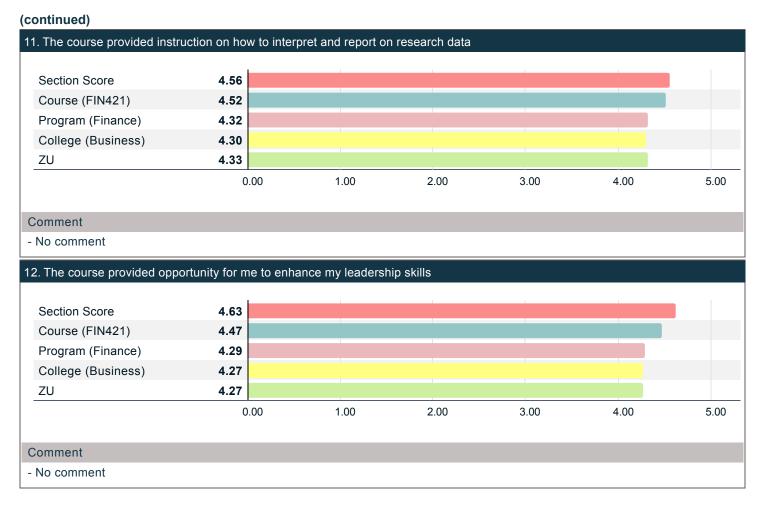

### (continued)

|                                                                                                                                      | Mean | Strongly agree | Agree | Neutral | Disagree | Strongly<br>disagree | Resp |
|--------------------------------------------------------------------------------------------------------------------------------------|------|----------------|-------|---------|----------|----------------------|------|
| The course textbook and/or readings contributed to my learning of the subject matter                                                 | 4.69 | 12             | 3     | 1       | 0        | 0                    | 16   |
| The course expanded my understanding of professional practices in the field of my study                                              | 4.63 | 11             | 4     | 1       | 0        | 0                    | 16   |
| The course helped me to have a better understanding of the subject matter                                                            | 4.69 | 12             | 3     | 1       | 0        | 0                    | 16   |
| Course projects, assignments, tests, and/or exams provided opportunity for me to demonstrate an understanding of the course material | 4.69 | 11             | 5     | 0       | 0        | 0                    | 16   |
| Course assignments, projects, tests, and/or papers helped me to develop skills I can use in other courses                            | 4.75 | 12             | 4     | 0       | 0        | 0                    | 16   |
| The course stimulated new ways for me to think about the world                                                                       | 4.69 | 12             | 3     | 1       | 0        | 0                    | 16   |
| The course enhanced my ability to evaluate the credibility of various sources of information                                         | 4.69 | 12             | 3     | 1       | 0        | 0                    | 16   |
| The course provided me with opportunities for critical reflection and analysis                                                       | 4.56 | 10             | 5     | 1       | 0        | 0                    | 16   |
| The course enhanced my problem-solving skills                                                                                        | 4.56 | 11             | 3     | 2       | 0        | 0                    | 16   |
| The course enhanced my writing (paper, report, journal) skills                                                                       | 4.56 | 12             | 3     | 0       | 0        | 1                    | 16   |
| The course provided instruction on how to interpret and report on research data                                                      | 4.56 | 12             | 2     | 1       | 1        | 0                    | 16   |
| The course provided opportunity for me to enhance my leadership skills                                                               | 4.63 | 12             | 3     | 0       | 1        | 0                    | 16   |
| The course provided opportunity for me to enhance my Technological Literacy skills                                                   | 4.63 | 11             | 4     | 1       | 0        | 0                    | 16   |