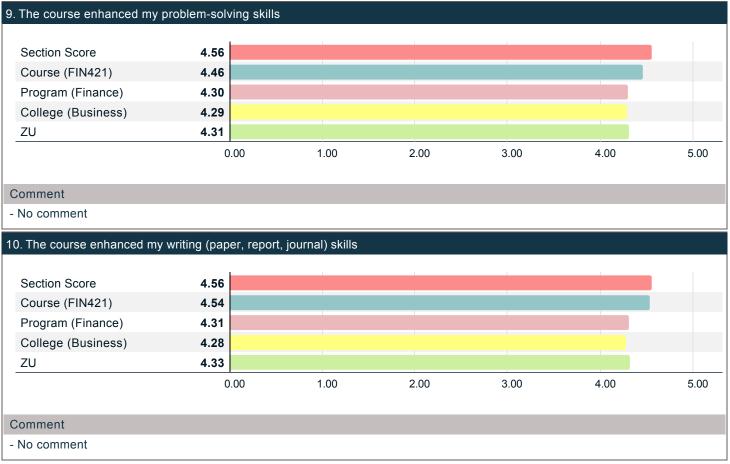

### (continued)

|                                                                                                                                      | Mean | Strongly agree | Agree | Neutral | Disagree | Strongly<br>disagree | Resp |
|--------------------------------------------------------------------------------------------------------------------------------------|------|----------------|-------|---------|----------|----------------------|------|
| The course textbook and/or readings contributed to my learning of the subject matter                                                 | 4.69 | 12             | 3     | 1       | 0        | 0                    | 16   |
| The course expanded my understanding of professional practices in the field of my study                                              | 4.63 | 11             | 4     | 1       | 0        | 0                    | 16   |
| The course helped me to have a better understanding of the subject matter                                                            | 4.69 | 12             | 3     | 1       | 0        | 0                    | 16   |
| Course projects, assignments, tests, and/or exams provided opportunity for me to demonstrate an understanding of the course material | 4.69 | 11             | 5     | 0       | 0        | 0                    | 16   |
| Course assignments, projects, tests, and/or papers helped me to develop skills I can use in other courses                            | 4.75 | 12             | 4     | 0       | 0        | 0                    | 16   |
| The course stimulated new ways for me to think about the world                                                                       | 4.69 | 12             | 3     | 1       | 0        | 0                    | 16   |
| The course enhanced my ability to evaluate the credibility of various sources of information                                         | 4.69 | 12             | 3     | 1       | 0        | 0                    | 16   |
| The course provided me with opportunities for critical reflection and analysis                                                       | 4.56 | 10             | 5     | 1       | 0        | 0                    | 16   |
| The course enhanced my problem-solving skills                                                                                        | 4.56 | 11             | 3     | 2       | 0        | 0                    | 16   |
| The course enhanced my writing (paper, report, journal) skills                                                                       | 4.56 | 12             | 3     | 0       | 0        | 1                    | 16   |
| The course provided instruction on how to interpret and report on research data                                                      | 4.56 | 12             | 2     | 1       | 1        | 0                    | 16   |
| The course provided opportunity for me to enhance my leadership skills                                                               | 4.63 | 12             | 3     | 0       | 1        | 0                    | 16   |
| The course provided opportunity for me to enhance my Technological Literacy skills                                                   | 4.63 | 11             | 4     | 1       | 0        | 0                    | 16   |