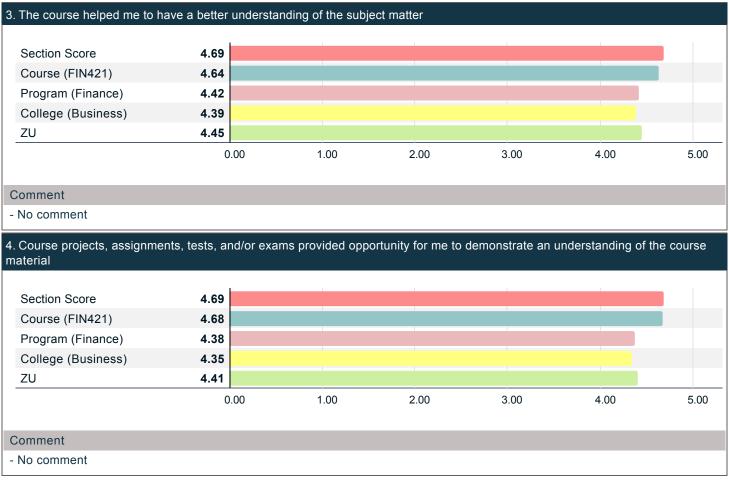

### (continued)

|                                                                                                                                      | Mean | Strongly agree | Agree | Neutral | Disagree | Strongly<br>disagree | Resp |
|--------------------------------------------------------------------------------------------------------------------------------------|------|----------------|-------|---------|----------|----------------------|------|
| The course textbook and/or readings contributed to my learning of the subject matter                                                 | 4.69 | 12             | 3     | 1       | 0        | 0                    | 16   |
| The course expanded my understanding of professional practices in the field of my study                                              | 4.63 | 11             | 4     | 1       | 0        | 0                    | 16   |
| The course helped me to have a better understanding of the subject matter                                                            | 4.69 | 12             | 3     | 1       | 0        | 0                    | 16   |
| Course projects, assignments, tests, and/or exams provided opportunity for me to demonstrate an understanding of the course material | 4.69 | 11             | 5     | 0       | 0        | 0                    | 16   |
| Course assignments, projects, tests, and/or papers helped me to develop skills I can use in other courses                            | 4.75 | 12             | 4     | 0       | 0        | 0                    | 16   |
| The course stimulated new ways for me to think about the world                                                                       | 4.69 | 12             | 3     | 1       | 0        | 0                    | 16   |
| The course enhanced my ability to evaluate the credibility of various sources of information                                         | 4.69 | 12             | 3     | 1       | 0        | 0                    | 16   |
| The course provided me with opportunities for critical reflection and analysis                                                       | 4.56 | 10             | 5     | 1       | 0        | 0                    | 16   |
| The course enhanced my problem-solving skills                                                                                        | 4.56 | 11             | 3     | 2       | 0        | 0                    | 16   |
| The course enhanced my writing (paper, report, journal) skills                                                                       | 4.56 | 12             | 3     | 0       | 0        | 1                    | 16   |
| The course provided instruction on how to interpret and report on research data                                                      | 4.56 | 12             | 2     | 1       | 1        | 0                    | 16   |
| The course provided opportunity for me to enhance my leadership skills                                                               | 4.63 | 12             | 3     | 0       | 1        | 0                    | 16   |
| The course provided opportunity for me to enhance my Technological Literacy skills                                                   | 4.63 | 11             | 4     | 1       | 0        | 0                    | 16   |