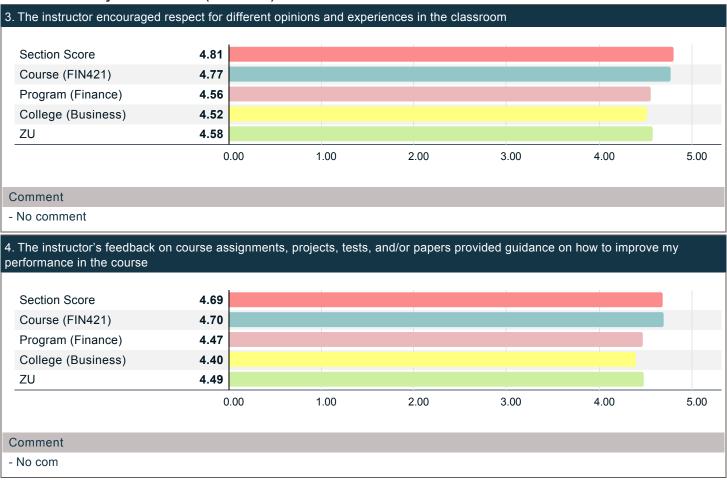

### Questions about your instructor: (continued)

|                                                                                                                                                  | Mean | Strongly<br>agree | Agree | Neutral | Disagree | Strongly<br>disagree | Resp |
|--------------------------------------------------------------------------------------------------------------------------------------------------|------|-------------------|-------|---------|----------|----------------------|------|
| The instructor's course syllabus, including information about tests, assignments, or projects, was clear                                         | 4.81 | 13                | 3     | 0       | 0        | 0                    | 16   |
| The instructor encouraged the use of institutional resources (e.g. library, labs, studios) to facilitate learning the course material            | 4.81 | 13                | 3     | 0       | 0        | 0                    | 16   |
| The instructor encouraged respect for different opinions and experiences in the classroom                                                        | 4.81 | 13                | 3     | 0       | 0        | 0                    | 16   |
| The instructor's feedback on course assignments, projects, tests, and/or papers provided guidance on how to improve my performance in the course | 4.69 | 12                | 3     | 1       | 0        | 0                    | 16   |
| The instructor created an atmosphere that helped me learn                                                                                        | 4.75 | 13                | 2     | 1       | 0        | 0                    | 16   |
| The course instructor used educational technology effectively to promote learning in the course                                                  | 4.75 | 13                | 2     | 1       | 0        | 0                    | 16   |
| The course instructor demonstrated cultural sensitivity and respect for diversity in the classroom                                               | 4.75 | 13                | 2     | 1       | 0        | 0                    | 16   |
| The course instructor spoke clearly and could be easily understood                                                                               | 4.81 | 13                | 3     | 0       | 0        | 0                    | 16   |