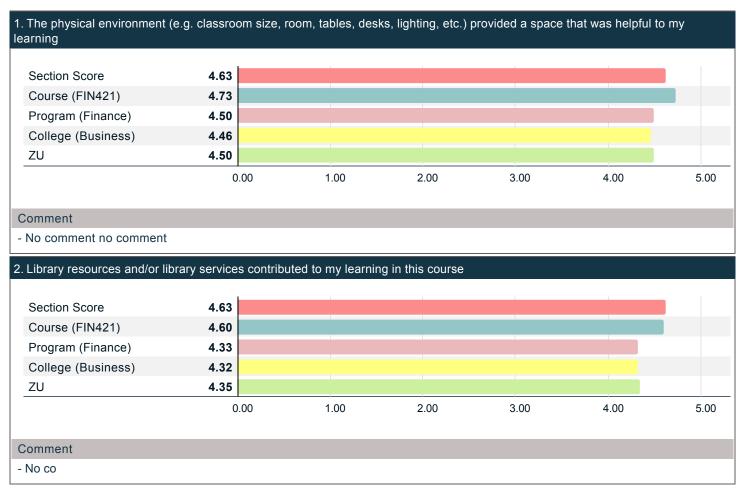

### (continued)

|                                                                                                                                                                 | Mean | Strongly<br>agree | Agree | Neutral | Disagree | Strongly<br>disagree | Resp |
|-----------------------------------------------------------------------------------------------------------------------------------------------------------------|------|-------------------|-------|---------|----------|----------------------|------|
| The physical environment (e.g. classroom size, room, tables, desks, lighting, etc.) provided a space that was helpful to my learning                            | 4.63 | 11                | 4     | 1       | 0        | 0                    | 16   |
| Library resources and/or library services contributed to my learning in this course                                                                             | 4.63 | 11                | 4     | 1       | 0        | 0                    | 16   |
| Online content resources, library references, data sources, and website links provided by the instructor contributed to my understanding of the course material | 4.56 | 10                | 5     | 1       | 0        | 0                    | 16   |
| Overall, I am satisfied with the level of resources provided to support my learning experience                                                                  | 4.69 | 11                | 5     | 0       | 0        | 0                    | 16   |