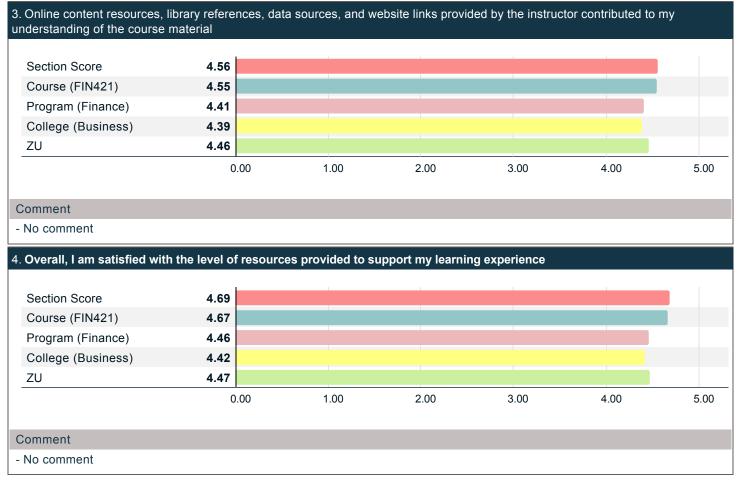

### (continued)

|                                                                                                                                                                 | Mean | Strongly<br>agree | Agree | Neutral | Disagree | Strongly<br>disagree | Resp |
|-----------------------------------------------------------------------------------------------------------------------------------------------------------------|------|-------------------|-------|---------|----------|----------------------|------|
| The physical environment (e.g. classroom size, room, tables, desks, lighting, etc.) provided a space that was helpful to my learning                            | 4.63 | 11                | 4     | 1       | 0        | 0                    | 16   |
| Library resources and/or library services contributed to my learning in this course                                                                             | 4.63 | 11                | 4     | 1       | 0        | 0                    | 16   |
| Online content resources, library references, data sources, and website links provided by the instructor contributed to my understanding of the course material | 4.56 | 10                | 5     | 1       | 0        | 0                    | 16   |
| Overall, I am satisfied with the level of resources provided to support my learning experience                                                                  | 4.69 | 11                | 5     | 0       | 0        | 0                    | 16   |