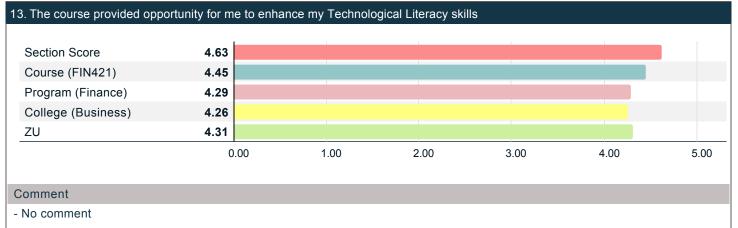

### (continued)

|                                                                                                                                      | Mean | Strongly agree | Agree | Neutral | Disagree | Strongly<br>disagree | Resp |
|--------------------------------------------------------------------------------------------------------------------------------------|------|----------------|-------|---------|----------|----------------------|------|
| The course textbook and/or readings contributed to my learning of the subject matter                                                 | 4.69 | 12             | 3     | 1       | 0        | 0                    | 16   |
| The course expanded my understanding of professional practices in the field of my study                                              | 4.63 | 11             | 4     | 1       | 0        | 0                    | 16   |
| The course helped me to have a better understanding of the subject matter                                                            | 4.69 | 12             | 3     | 1       | 0        | 0                    | 16   |
| Course projects, assignments, tests, and/or exams provided opportunity for me to demonstrate an understanding of the course material | 4.69 | 11             | 5     | 0       | 0        | 0                    | 16   |
| Course assignments, projects, tests, and/or papers helped me to develop skills I can use in other courses                            | 4.75 | 12             | 4     | 0       | 0        | 0                    | 16   |
| The course stimulated new ways for me to think about the world                                                                       | 4.69 | 12             | 3     | 1       | 0        | 0                    | 16   |
| The course enhanced my ability to evaluate the credibility of various sources of information                                         | 4.69 | 12             | 3     | 1       | 0        | 0                    | 16   |
| The course provided me with opportunities for critical reflection and analysis                                                       | 4.56 | 10             | 5     | 1       | 0        | 0                    | 16   |
| The course enhanced my problem-solving skills                                                                                        | 4.56 | 11             | 3     | 2       | 0        | 0                    | 16   |
| The course enhanced my writing (paper, report, journal) skills                                                                       | 4.56 | 12             | 3     | 0       | 0        | 1                    | 16   |
| The course provided instruction on how to interpret and report on research data                                                      | 4.56 | 12             | 2     | 1       | 1        | 0                    | 16   |
| The course provided opportunity for me to enhance my leadership skills                                                               | 4.63 | 12             | 3     | 0       | 1        | 0                    | 16   |
| The course provided opportunity for me to enhance my Technological Literacy skills                                                   | 4.63 | 11             | 4     | 1       | 0        | 0                    | 16   |