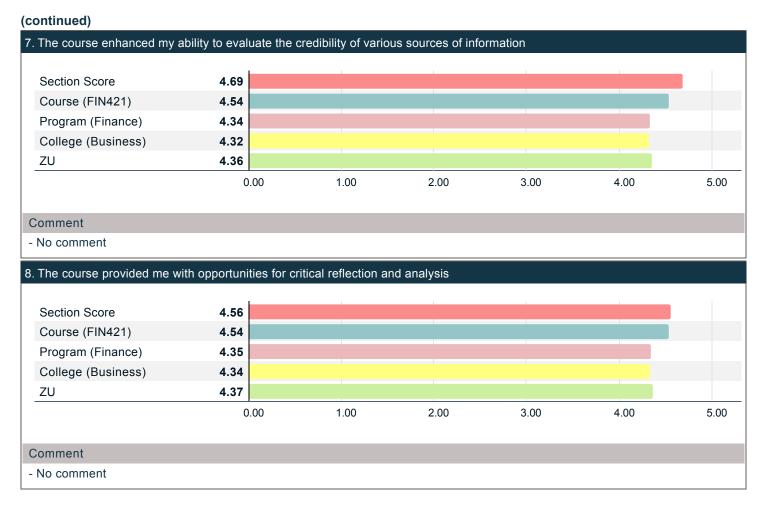

### (continued)

|                                                                                                                                      | Mean | Strongly agree | Agree | Neutral | Disagree | Strongly<br>disagree | Resp |
|--------------------------------------------------------------------------------------------------------------------------------------|------|----------------|-------|---------|----------|----------------------|------|
| The course textbook and/or readings contributed to my learning of the subject matter                                                 | 4.69 | 12             | 3     | 1       | 0        | 0                    | 16   |
| The course expanded my understanding of professional practices in the field of my study                                              | 4.63 | 11             | 4     | 1       | 0        | 0                    | 16   |
| The course helped me to have a better understanding of the subject matter                                                            | 4.69 | 12             | 3     | 1       | 0        | 0                    | 16   |
| Course projects, assignments, tests, and/or exams provided opportunity for me to demonstrate an understanding of the course material | 4.69 | 11             | 5     | 0       | 0        | 0                    | 16   |
| Course assignments, projects, tests, and/or papers helped me to develop skills I can use in other courses                            | 4.75 | 12             | 4     | 0       | 0        | 0                    | 16   |
| The course stimulated new ways for me to think about the world                                                                       | 4.69 | 12             | 3     | 1       | 0        | 0                    | 16   |
| The course enhanced my ability to evaluate the credibility of various sources of information                                         | 4.69 | 12             | 3     | 1       | 0        | 0                    | 16   |
| The course provided me with opportunities for critical reflection and analysis                                                       | 4.56 | 10             | 5     | 1       | 0        | 0                    | 16   |
| The course enhanced my problem-solving skills                                                                                        | 4.56 | 11             | 3     | 2       | 0        | 0                    | 16   |
| The course enhanced my writing (paper, report, journal) skills                                                                       | 4.56 | 12             | 3     | 0       | 0        | 1                    | 16   |
| The course provided instruction on how to interpret and report on research data                                                      | 4.56 | 12             | 2     | 1       | 1        | 0                    | 16   |
| The course provided opportunity for me to enhance my leadership skills                                                               | 4.63 | 12             | 3     | 0       | 1        | 0                    | 16   |
| The course provided opportunity for me to enhance my Technological Literacy skills                                                   | 4.63 | 11             | 4     | 1       | 0        | 0                    | 16   |