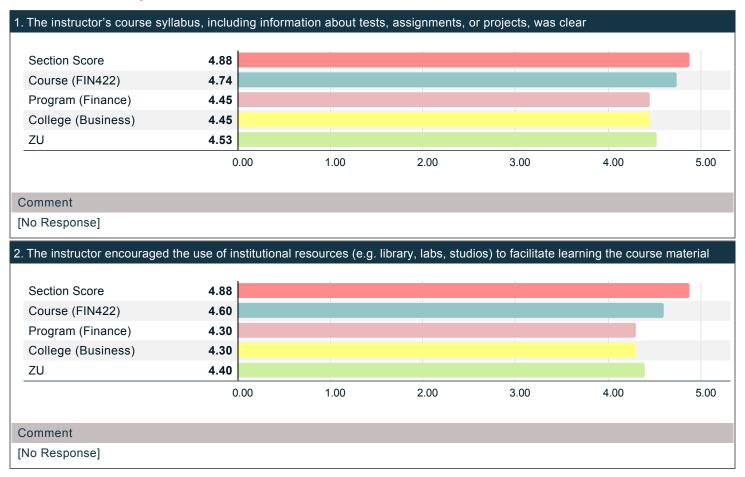

## Questions about your instructor: (continued)

|                                                                                                                                                  | Mean | Strongly agree | Agree | Neutral | Disagree | Strongly disagree | Resp |
|--------------------------------------------------------------------------------------------------------------------------------------------------|------|----------------|-------|---------|----------|-------------------|------|
| The instructor's course syllabus, including information about tests, assignments, or projects, was clear                                         | 4.88 | 7              | 1     | 0       | 0        | 0                 | 8    |
| The instructor encouraged the use of institutional resources (e.g. library, labs, studios) to facilitate learning the course material            | 4.88 | 7              | 1     | 0       | 0        | 0                 | 8    |
| The instructor encouraged respect for different opinions and experiences in the classroom                                                        | 4.75 | 7              | 0     | 1       | 0        | 0                 | 8    |
| The instructor's feedback on course assignments, projects, tests, and/or papers provided guidance on how to improve my performance in the course | 5.00 | 8              | 0     | 0       | 0        | 0                 | 8    |
| The instructor created an atmosphere that helped me learn                                                                                        | 5.00 | 8              | 0     | 0       | 0        | 0                 | 8    |
| The course instructor used educational technology effectively to promote learning in the course                                                  | 5.00 | 8              | 0     | 0       | 0        | 0                 | 8    |
| The course instructor demonstrated cultural sensitivity and respect for diversity in the classroom                                               | 5.00 | 8              | 0     | 0       | 0        | 0                 | 8    |
| The course instructor spoke clearly and could be easily understood                                                                               | 5.00 | 8              | 0     | 0       | 0        | 0                 | 8    |