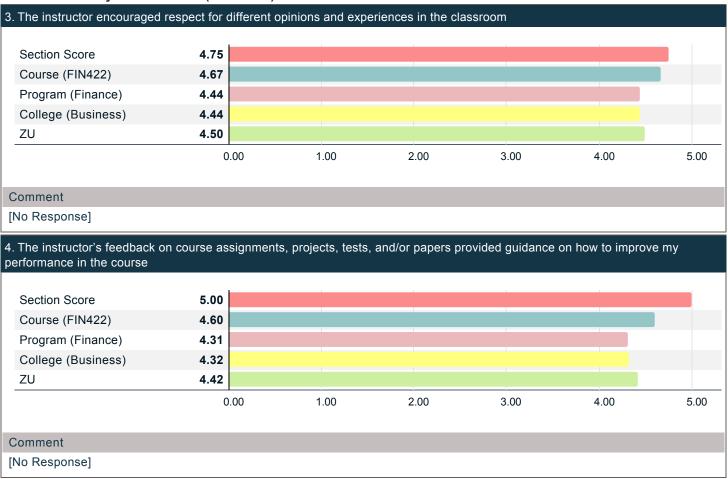

## Questions about your instructor: (continued)

|                                                                                                                                                  | Mean | Strongly agree | Agree | Neutral | Disagree | Strongly disagree | Resp |
|--------------------------------------------------------------------------------------------------------------------------------------------------|------|----------------|-------|---------|----------|-------------------|------|
| The instructor's course syllabus, including information about tests, assignments, or projects, was clear                                         | 4.88 | 7              | 1     | 0       | 0        | 0                 | 8    |
| The instructor encouraged the use of institutional resources (e.g. library, labs, studios) to facilitate learning the course material            | 4.88 | 7              | 1     | 0       | 0        | 0                 | 8    |
| The instructor encouraged respect for different opinions and experiences in the classroom                                                        | 4.75 | 7              | 0     | 1       | 0        | 0                 | 8    |
| The instructor's feedback on course assignments, projects, tests, and/or papers provided guidance on how to improve my performance in the course | 5.00 | 8              | 0     | 0       | 0        | 0                 | 8    |
| The instructor created an atmosphere that helped me learn                                                                                        | 5.00 | 8              | 0     | 0       | 0        | 0                 | 8    |
| The course instructor used educational technology effectively to promote learning in the course                                                  | 5.00 | 8              | 0     | 0       | 0        | 0                 | 8    |
| The course instructor demonstrated cultural sensitivity and respect for diversity in the classroom                                               | 5.00 | 8              | 0     | 0       | 0        | 0                 | 8    |
| The course instructor spoke clearly and could be easily understood                                                                               | 5.00 | 8              | 0     | 0       | 0        | 0                 | 8    |