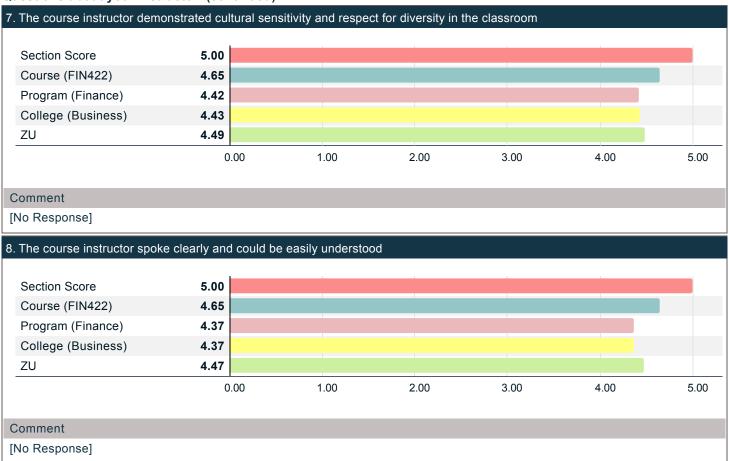

## Questions about your instructor: (continued)

|                                                                                                                                                  | Mean | Strongly agree | Agree | Neutral | Disagree | Strongly disagree | Resp |
|--------------------------------------------------------------------------------------------------------------------------------------------------|------|----------------|-------|---------|----------|-------------------|------|
| The instructor's course syllabus, including information about tests, assignments, or projects, was clear                                         | 4.88 | 7              | 1     | 0       | 0        | 0                 | 8    |
| The instructor encouraged the use of institutional resources (e.g. library, labs, studios) to facilitate learning the course material            | 4.88 | 7              | 1     | 0       | 0        | 0                 | 8    |
| The instructor encouraged respect for different opinions and experiences in the classroom                                                        | 4.75 | 7              | 0     | 1       | 0        | 0                 | 8    |
| The instructor's feedback on course assignments, projects, tests, and/or papers provided guidance on how to improve my performance in the course | 5.00 | 8              | 0     | 0       | 0        | 0                 | 8    |
| The instructor created an atmosphere that helped me learn                                                                                        | 5.00 | 8              | 0     | 0       | 0        | 0                 | 8    |
| The course instructor used educational technology effectively to promote learning in the course                                                  | 5.00 | 8              | 0     | 0       | 0        | 0                 | 8    |
| The course instructor demonstrated cultural sensitivity and respect for diversity in the classroom                                               | 5.00 | 8              | 0     | 0       | 0        | 0                 | 8    |
| The course instructor spoke clearly and could be easily understood                                                                               | 5.00 | 8              | 0     | 0       | 0        | 0                 | 8    |