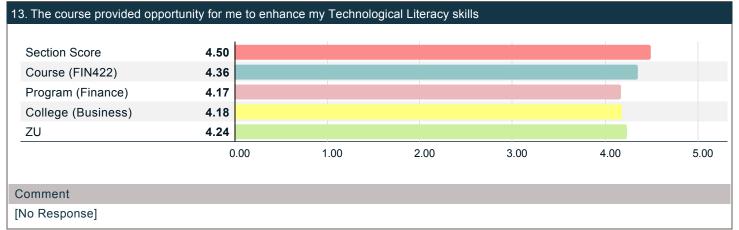

## (continued)

|                                                                                                                                      | Mean | Strongly agree | Agree | Neutral | Disagree | Strongly<br>disagree | Resp |
|--------------------------------------------------------------------------------------------------------------------------------------|------|----------------|-------|---------|----------|----------------------|------|
| The course textbook and/or readings contributed to my learning of the subject matter                                                 | 4.63 | 5              | 3     | 0       | 0        | 0                    | 8    |
| The course expanded my understanding of professional practices in the field of my study                                              | 4.75 | 6              | 2     | 0       | 0        | 0                    | 8    |
| The course helped me to have a better understanding of the subject matter                                                            | 4.75 | 6              | 2     | 0       | 0        | 0                    | 8    |
| Course projects, assignments, tests, and/or exams provided opportunity for me to demonstrate an understanding of the course material | 4.75 | 6              | 2     | 0       | 0        | 0                    | 8    |
| Course assignments, projects, tests, and/or papers helped me to develop skills I can use in other courses                            | 4.88 | 7              | 1     | 0       | 0        | 0                    | 8    |
| The course stimulated new ways for me to think about the world                                                                       | 4.63 | 6              | 1     | 1       | 0        | 0                    | 8    |
| The course enhanced my ability to evaluate the credibility of various sources of information                                         | 4.50 | 6              | 1     | 0       | 1        | 0                    | 8    |
| The course provided me with opportunities for critical reflection and analysis                                                       | 4.50 | 6              | 0     | 2       | 0        | 0                    | 8    |
| The course enhanced my problem-solving skills                                                                                        | 4.63 | 6              | 1     | 1       | 0        | 0                    | 8    |
| The course enhanced my writing (paper, report, journal) skills                                                                       | 4.75 | 7              | 0     | 1       | 0        | 0                    | 8    |
| The course provided instruction on how to interpret and report on research data                                                      | 4.75 | 7              | 0     | 1       | 0        | 0                    | 8    |
| The course provided opportunity for me to enhance my leadership skills                                                               | 4.88 | 7              | 1     | 0       | 0        | 0                    | 8    |
| The course provided opportunity for me to enhance my Technological Literacy skills                                                   | 4.50 | 6              | 0     | 2       | 0        | 0                    | 8    |