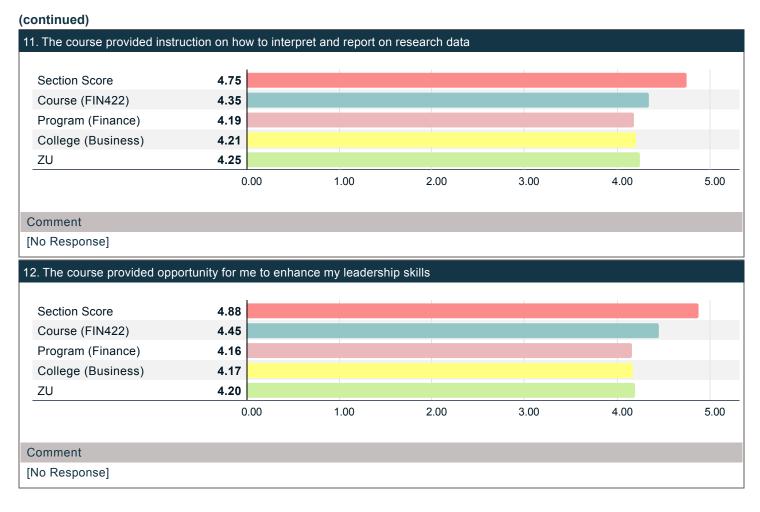

## (continued)

|                                                                                                                                      | Mean | Strongly agree | Agree | Neutral | Disagree | Strongly<br>disagree | Resp |
|--------------------------------------------------------------------------------------------------------------------------------------|------|----------------|-------|---------|----------|----------------------|------|
| The course textbook and/or readings contributed to my learning of the subject matter                                                 | 4.63 | 5              | 3     | 0       | 0        | 0                    | 8    |
| The course expanded my understanding of professional practices in the field of my study                                              | 4.75 | 6              | 2     | 0       | 0        | 0                    | 8    |
| The course helped me to have a better understanding of the subject matter                                                            | 4.75 | 6              | 2     | 0       | 0        | 0                    | 8    |
| Course projects, assignments, tests, and/or exams provided opportunity for me to demonstrate an understanding of the course material | 4.75 | 6              | 2     | 0       | 0        | 0                    | 8    |
| Course assignments, projects, tests, and/or papers helped me to develop skills I can use in other courses                            | 4.88 | 7              | 1     | 0       | 0        | 0                    | 8    |
| The course stimulated new ways for me to think about the world                                                                       | 4.63 | 6              | 1     | 1       | 0        | 0                    | 8    |
| The course enhanced my ability to evaluate the credibility of various sources of information                                         | 4.50 | 6              | 1     | 0       | 1        | 0                    | 8    |
| The course provided me with opportunities for critical reflection and analysis                                                       | 4.50 | 6              | 0     | 2       | 0        | 0                    | 8    |
| The course enhanced my problem-solving skills                                                                                        | 4.63 | 6              | 1     | 1       | 0        | 0                    | 8    |
| The course enhanced my writing (paper, report, journal) skills                                                                       | 4.75 | 7              | 0     | 1       | 0        | 0                    | 8    |
| The course provided instruction on how to interpret and report on research data                                                      | 4.75 | 7              | 0     | 1       | 0        | 0                    | 8    |
| The course provided opportunity for me to enhance my leadership skills                                                               | 4.88 | 7              | 1     | 0       | 0        | 0                    | 8    |
| The course provided opportunity for me to enhance my Technological Literacy skills                                                   | 4.50 | 6              | 0     | 2       | 0        | 0                    | 8    |