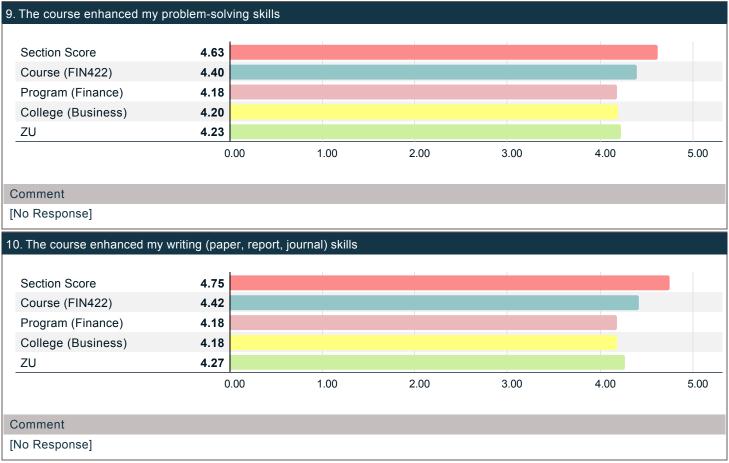

## (continued)

|                                                                                                                                      | Mean | Strongly agree | Agree | Neutral | Disagree | Strongly<br>disagree | Resp |
|--------------------------------------------------------------------------------------------------------------------------------------|------|----------------|-------|---------|----------|----------------------|------|
| The course textbook and/or readings contributed to my learning of the subject matter                                                 | 4.63 | 5              | 3     | 0       | 0        | 0                    | 8    |
| The course expanded my understanding of professional practices in the field of my study                                              | 4.75 | 6              | 2     | 0       | 0        | 0                    | 8    |
| The course helped me to have a better understanding of the subject matter                                                            | 4.75 | 6              | 2     | 0       | 0        | 0                    | 8    |
| Course projects, assignments, tests, and/or exams provided opportunity for me to demonstrate an understanding of the course material | 4.75 | 6              | 2     | 0       | 0        | 0                    | 8    |
| Course assignments, projects, tests, and/or papers helped me to develop skills I can use in other courses                            | 4.88 | 7              | 1     | 0       | 0        | 0                    | 8    |
| The course stimulated new ways for me to think about the world                                                                       | 4.63 | 6              | 1     | 1       | 0        | 0                    | 8    |
| The course enhanced my ability to evaluate the credibility of various sources of information                                         | 4.50 | 6              | 1     | 0       | 1        | 0                    | 8    |
| The course provided me with opportunities for critical reflection and analysis                                                       | 4.50 | 6              | 0     | 2       | 0        | 0                    | 8    |
| The course enhanced my problem-solving skills                                                                                        | 4.63 | 6              | 1     | 1       | 0        | 0                    | 8    |
| The course enhanced my writing (paper, report, journal) skills                                                                       | 4.75 | 7              | 0     | 1       | 0        | 0                    | 8    |
| The course provided instruction on how to interpret and report on research data                                                      | 4.75 | 7              | 0     | 1       | 0        | 0                    | 8    |
| The course provided opportunity for me to enhance my leadership skills                                                               | 4.88 | 7              | 1     | 0       | 0        | 0                    | 8    |
| The course provided opportunity for me to enhance my Technological Literacy skills                                                   | 4.50 | 6              | 0     | 2       | 0        | 0                    | 8    |