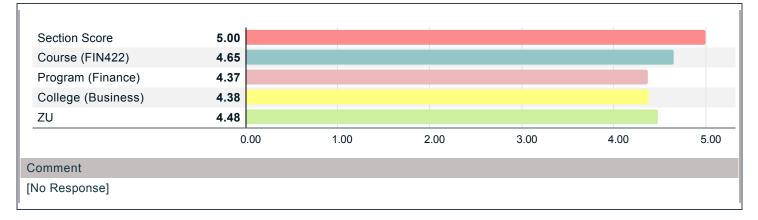

## Questions about your instructor: (continued)

|                                                                                                                                                  | Mean | Strongly agree | Agree | Neutral | Disagree | Strongly disagree | Resp |
|--------------------------------------------------------------------------------------------------------------------------------------------------|------|----------------|-------|---------|----------|-------------------|------|
| The instructor's course syllabus, including information about tests, assignments, or projects, was clear                                         | 4.88 | 7              | 1     | 0       | 0        | 0                 | 8    |
| The instructor encouraged the use of institutional resources (e.g. library, labs, studios) to facilitate learning the course material            | 4.88 | 7              | 1     | 0       | 0        | 0                 | 8    |
| The instructor encouraged respect for different opinions and experiences in the classroom                                                        | 4.75 | 7              | 0     | 1       | 0        | 0                 | 8    |
| The instructor's feedback on course assignments, projects, tests, and/or papers provided guidance on how to improve my performance in the course | 5.00 | 8              | 0     | 0       | 0        | 0                 | 8    |
| The instructor created an atmosphere that helped me learn                                                                                        | 5.00 | 8              | 0     | 0       | 0        | 0                 | 8    |
| The course instructor used educational technology effectively to promote learning in the course                                                  | 5.00 | 8              | 0     | 0       | 0        | 0                 | 8    |
| The course instructor demonstrated cultural sensitivity and respect for diversity in the classroom                                               | 5.00 | 8              | 0     | 0       | 0        | 0                 | 8    |
| The course instructor spoke clearly and could be easily understood                                                                               | 5.00 | 8              | 0     | 0       | 0        | 0                 | 8    |