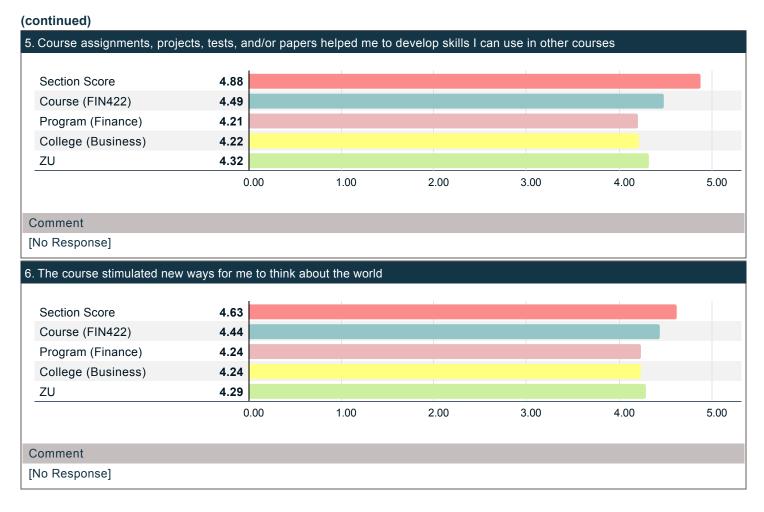

## (continued)

|                                                                                                                                      | Mean | Strongly agree | Agree | Neutral | Disagree | Strongly<br>disagree | Resp |
|--------------------------------------------------------------------------------------------------------------------------------------|------|----------------|-------|---------|----------|----------------------|------|
| The course textbook and/or readings contributed to my learning of the subject matter                                                 | 4.63 | 5              | 3     | 0       | 0        | 0                    | 8    |
| The course expanded my understanding of professional practices in the field of my study                                              | 4.75 | 6              | 2     | 0       | 0        | 0                    | 8    |
| The course helped me to have a better understanding of the subject matter                                                            | 4.75 | 6              | 2     | 0       | 0        | 0                    | 8    |
| Course projects, assignments, tests, and/or exams provided opportunity for me to demonstrate an understanding of the course material | 4.75 | 6              | 2     | 0       | 0        | 0                    | 8    |
| Course assignments, projects, tests, and/or papers helped me to develop skills I can use in other courses                            | 4.88 | 7              | 1     | 0       | 0        | 0                    | 8    |
| The course stimulated new ways for me to think about the world                                                                       | 4.63 | 6              | 1     | 1       | 0        | 0                    | 8    |
| The course enhanced my ability to evaluate the credibility of various sources of information                                         | 4.50 | 6              | 1     | 0       | 1        | 0                    | 8    |
| The course provided me with opportunities for critical reflection and analysis                                                       | 4.50 | 6              | 0     | 2       | 0        | 0                    | 8    |
| The course enhanced my problem-solving skills                                                                                        | 4.63 | 6              | 1     | 1       | 0        | 0                    | 8    |
| The course enhanced my writing (paper, report, journal) skills                                                                       | 4.75 | 7              | 0     | 1       | 0        | 0                    | 8    |
| The course provided instruction on how to interpret and report on research data                                                      | 4.75 | 7              | 0     | 1       | 0        | 0                    | 8    |
| The course provided opportunity for me to enhance my leadership skills                                                               | 4.88 | 7              | 1     | 0       | 0        | 0                    | 8    |
| The course provided opportunity for me to enhance my Technological Literacy skills                                                   | 4.50 | 6              | 0     | 2       | 0        | 0                    | 8    |