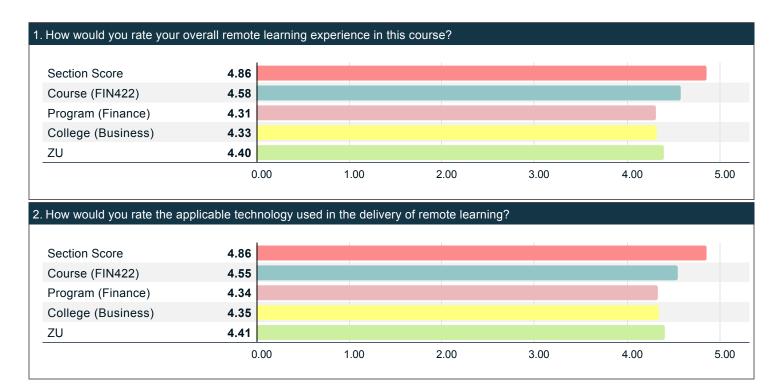

# Feedback on Remote Learning

|                                                                                       | Mean | Highly satisfied | Satisfied | Neutral | Dissatsified | Highly<br>dissatisfied | Resp |
|---------------------------------------------------------------------------------------|------|------------------|-----------|---------|--------------|------------------------|------|
| How would you rate your overall remote learning experience in this course?            | 4.86 | 6                | 1         | 0       | 0            | 0                      | 7    |
| How would you rate the applicable technology used in the delivery of remote learning? | 4.86 | 6                | 1         | 0       | 0            | 0                      | 7    |