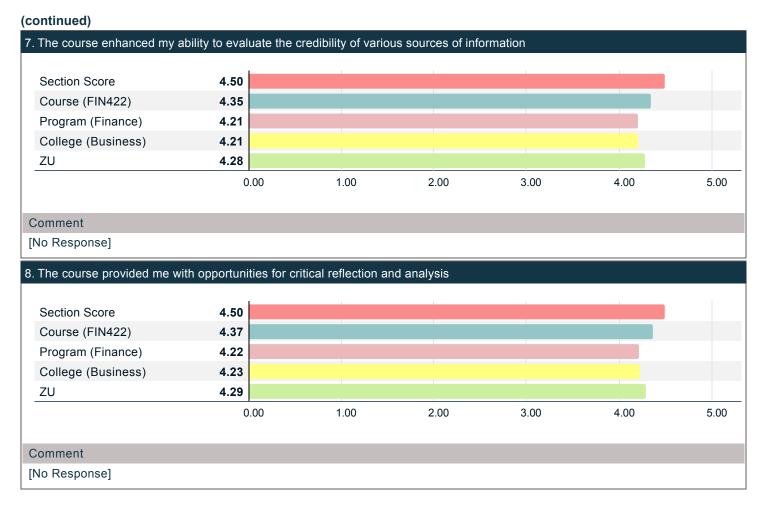

## (continued)

|                                                                                                                                      | Mean | Strongly agree | Agree | Neutral | Disagree | Strongly<br>disagree | Resp |
|--------------------------------------------------------------------------------------------------------------------------------------|------|----------------|-------|---------|----------|----------------------|------|
| The course textbook and/or readings contributed to my learning of the subject matter                                                 | 4.63 | 5              | 3     | 0       | 0        | 0                    | 8    |
| The course expanded my understanding of professional practices in the field of my study                                              | 4.75 | 6              | 2     | 0       | 0        | 0                    | 8    |
| The course helped me to have a better understanding of the subject matter                                                            | 4.75 | 6              | 2     | 0       | 0        | 0                    | 8    |
| Course projects, assignments, tests, and/or exams provided opportunity for me to demonstrate an understanding of the course material | 4.75 | 6              | 2     | 0       | 0        | 0                    | 8    |
| Course assignments, projects, tests, and/or papers helped me to develop skills I can use in other courses                            | 4.88 | 7              | 1     | 0       | 0        | 0                    | 8    |
| The course stimulated new ways for me to think about the world                                                                       | 4.63 | 6              | 1     | 1       | 0        | 0                    | 8    |
| The course enhanced my ability to evaluate the credibility of various sources of information                                         | 4.50 | 6              | 1     | 0       | 1        | 0                    | 8    |
| The course provided me with opportunities for critical reflection and analysis                                                       | 4.50 | 6              | 0     | 2       | 0        | 0                    | 8    |
| The course enhanced my problem-solving skills                                                                                        | 4.63 | 6              | 1     | 1       | 0        | 0                    | 8    |
| The course enhanced my writing (paper, report, journal) skills                                                                       | 4.75 | 7              | 0     | 1       | 0        | 0                    | 8    |
| The course provided instruction on how to interpret and report on research data                                                      | 4.75 | 7              | 0     | 1       | 0        | 0                    | 8    |
| The course provided opportunity for me to enhance my leadership skills                                                               | 4.88 | 7              | 1     | 0       | 0        | 0                    | 8    |
| The course provided opportunity for me to enhance my Technological Literacy skills                                                   | 4.50 | 6              | 0     | 2       | 0        | 0                    | 8    |