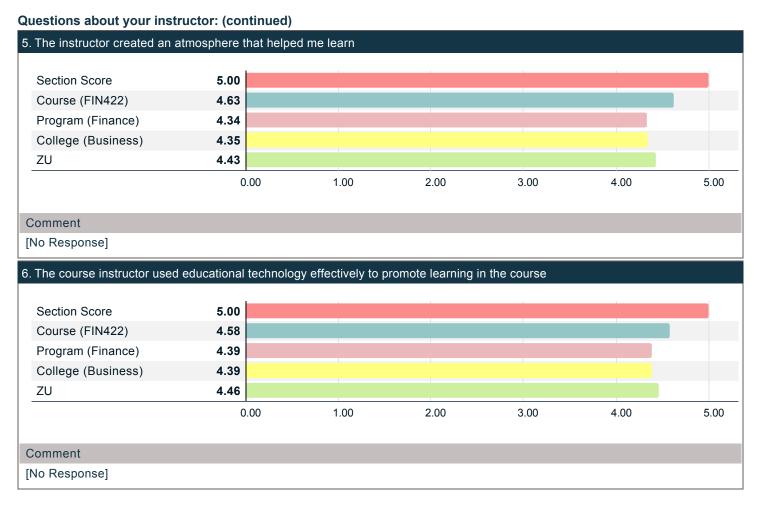

## Questions about your instructor: (continued)

|                                                                                                                                                  | Mean | Strongly agree | Agree | Neutral | Disagree | Strongly disagree | Resp |
|--------------------------------------------------------------------------------------------------------------------------------------------------|------|----------------|-------|---------|----------|-------------------|------|
| The instructor's course syllabus, including information about tests, assignments, or projects, was clear                                         | 4.88 | 7              | 1     | 0       | 0        | 0                 | 8    |
| The instructor encouraged the use of institutional resources (e.g. library, labs, studios) to facilitate learning the course material            | 4.88 | 7              | 1     | 0       | 0        | 0                 | 8    |
| The instructor encouraged respect for different opinions and experiences in the classroom                                                        | 4.75 | 7              | 0     | 1       | 0        | 0                 | 8    |
| The instructor's feedback on course assignments, projects, tests, and/or papers provided guidance on how to improve my performance in the course | 5.00 | 8              | 0     | 0       | 0        | 0                 | 8    |
| The instructor created an atmosphere that helped me learn                                                                                        | 5.00 | 8              | 0     | 0       | 0        | 0                 | 8    |
| The course instructor used educational technology effectively to promote learning in the course                                                  | 5.00 | 8              | 0     | 0       | 0        | 0                 | 8    |
| The course instructor demonstrated cultural sensitivity and respect for diversity in the classroom                                               | 5.00 | 8              | 0     | 0       | 0        | 0                 | 8    |
| The course instructor spoke clearly and could be easily understood                                                                               | 5.00 | 8              | 0     | 0       | 0        | 0                 | 8    |