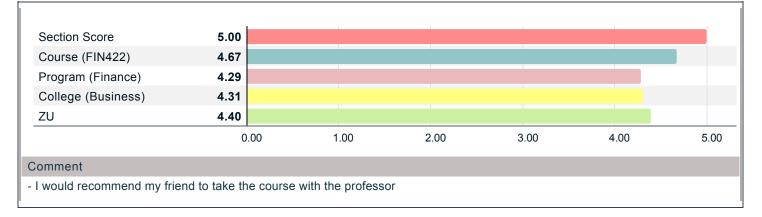

## Questions about your instructor: (continued)

|                                                                                                                                                  | Mean | Strongly agree | Agree | Neutral | Disagree | Strongly disagree | Resp |
|--------------------------------------------------------------------------------------------------------------------------------------------------|------|----------------|-------|---------|----------|-------------------|------|
| The instructor's course syllabus, including information about tests, assignments, or projects, was clear                                         | 4.88 | 7              | 1     | 0       | 0        | 0                 | 8    |
| The instructor encouraged the use of institutional resources (e.g. library, labs, studios) to facilitate learning the course material            | 4.88 | 7              | 1     | 0       | 0        | 0                 | 8    |
| The instructor encouraged respect for different opinions and experiences in the classroom                                                        | 4.75 | 7              | 0     | 1       | 0        | 0                 | 8    |
| The instructor's feedback on course assignments, projects, tests, and/or papers provided guidance on how to improve my performance in the course | 5.00 | 8              | 0     | 0       | 0        | 0                 | 8    |
| The instructor created an atmosphere that helped me learn                                                                                        | 5.00 | 8              | 0     | 0       | 0        | 0                 | 8    |
| The course instructor used educational technology effectively to promote learning in the course                                                  | 5.00 | 8              | 0     | 0       | 0        | 0                 | 8    |
| The course instructor demonstrated cultural sensitivity and respect for diversity in the classroom                                               | 5.00 | 8              | 0     | 0       | 0        | 0                 | 8    |
| The course instructor spoke clearly and could be easily understood                                                                               | 5.00 | 8              | 0     | 0       | 0        | 0                 | 8    |

## I would recommend this course to others:

| Mean | Strongly agree | Agree | Neutral | Disagree | Strongly disagree | Resp |
|------|----------------|-------|---------|----------|-------------------|------|
| 5.00 | 8              | 0     | 0       | 0        | 0                 | 8    |