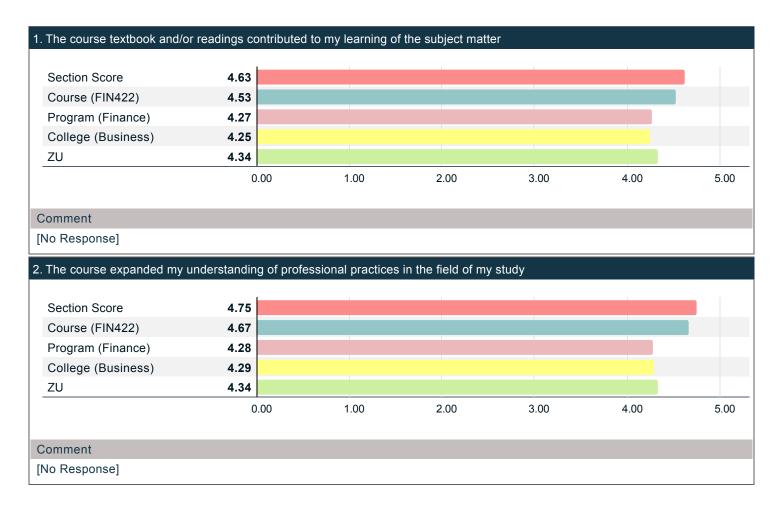

## (continued)

|                                                                                                                                      | Mean | Strongly agree | Agree | Neutral | Disagree | Strongly<br>disagree | Resp |
|--------------------------------------------------------------------------------------------------------------------------------------|------|----------------|-------|---------|----------|----------------------|------|
| The course textbook and/or readings contributed to my learning of the subject matter                                                 | 4.63 | 5              | 3     | 0       | 0        | 0                    | 8    |
| The course expanded my understanding of professional practices in the field of my study                                              | 4.75 | 6              | 2     | 0       | 0        | 0                    | 8    |
| The course helped me to have a better understanding of the subject matter                                                            | 4.75 | 6              | 2     | 0       | 0        | 0                    | 8    |
| Course projects, assignments, tests, and/or exams provided opportunity for me to demonstrate an understanding of the course material | 4.75 | 6              | 2     | 0       | 0        | 0                    | 8    |
| Course assignments, projects, tests, and/or papers helped me to develop skills I can use in other courses                            | 4.88 | 7              | 1     | 0       | 0        | 0                    | 8    |
| The course stimulated new ways for me to think about the world                                                                       | 4.63 | 6              | 1     | 1       | 0        | 0                    | 8    |
| The course enhanced my ability to evaluate the credibility of various sources of information                                         | 4.50 | 6              | 1     | 0       | 1        | 0                    | 8    |
| The course provided me with opportunities for critical reflection and analysis                                                       | 4.50 | 6              | 0     | 2       | 0        | 0                    | 8    |
| The course enhanced my problem-solving skills                                                                                        | 4.63 | 6              | 1     | 1       | 0        | 0                    | 8    |
| The course enhanced my writing (paper, report, journal) skills                                                                       | 4.75 | 7              | 0     | 1       | 0        | 0                    | 8    |
| The course provided instruction on how to interpret and report on research data                                                      | 4.75 | 7              | 0     | 1       | 0        | 0                    | 8    |
| The course provided opportunity for me to enhance my leadership skills                                                               | 4.88 | 7              | 1     | 0       | 0        | 0                    | 8    |
| The course provided opportunity for me to enhance my Technological Literacy skills                                                   | 4.50 | 6              | 0     | 2       | 0        | 0                    | 8    |