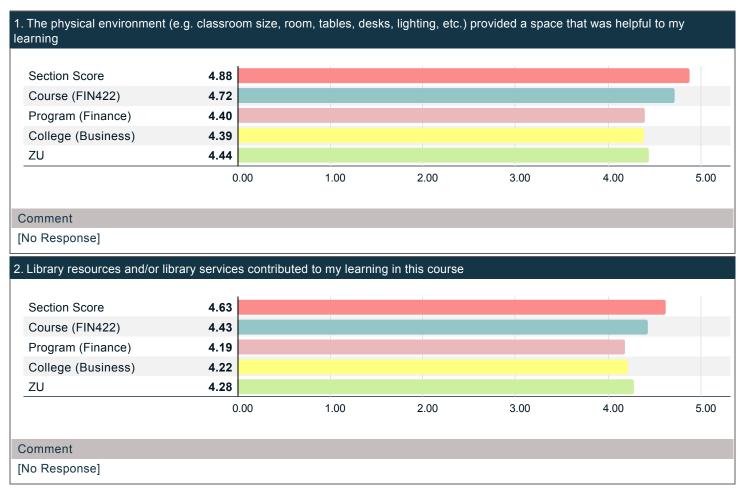

|                                                                                                                                                                 | Mean | Strongly<br>agree | Agree | Neutral | Disagree | Strongly<br>disagree | Resp |
|-----------------------------------------------------------------------------------------------------------------------------------------------------------------|------|-------------------|-------|---------|----------|----------------------|------|
| The physical environment (e.g. classroom size, room, tables, desks, lighting, etc.) provided a space that was helpful to my learning                            | 4.88 | 7                 | 1     | 0       | 0        | 0                    | 8    |
| Library resources and/or library services contributed to my learning in this course                                                                             | 4.63 | 6                 | 1     | 1       | 0        | 0                    | 8    |
| Online content resources, library references, data sources, and website links provided by the instructor contributed to my understanding of the course material | 4.75 | 7                 | 0     | 1       | 0        | 0                    | 8    |
| Overall, I am satisfied with the level of resources provided to support my learning experience                                                                  | 4.88 | 7                 | 1     | 0       | 0        | 0                    | 8    |