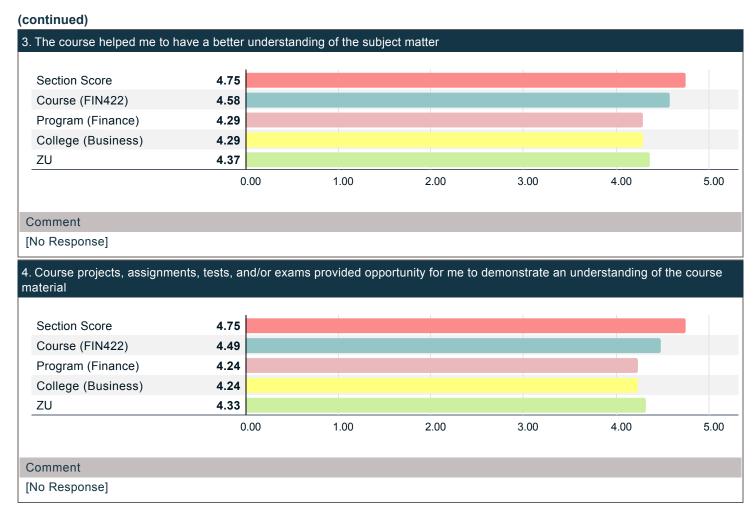

## (continued)

|                                                                                                                                      | Mean | Strongly agree | Agree | Neutral | Disagree | Strongly<br>disagree | Resp |
|--------------------------------------------------------------------------------------------------------------------------------------|------|----------------|-------|---------|----------|----------------------|------|
| The course textbook and/or readings contributed to my learning of the subject matter                                                 | 4.63 | 5              | 3     | 0       | 0        | 0                    | 8    |
| The course expanded my understanding of professional practices in the field of my study                                              | 4.75 | 6              | 2     | 0       | 0        | 0                    | 8    |
| The course helped me to have a better understanding of the subject matter                                                            | 4.75 | 6              | 2     | 0       | 0        | 0                    | 8    |
| Course projects, assignments, tests, and/or exams provided opportunity for me to demonstrate an understanding of the course material | 4.75 | 6              | 2     | 0       | 0        | 0                    | 8    |
| Course assignments, projects, tests, and/or papers helped me to develop skills I can use in other courses                            | 4.88 | 7              | 1     | 0       | 0        | 0                    | 8    |
| The course stimulated new ways for me to think about the world                                                                       | 4.63 | 6              | 1     | 1       | 0        | 0                    | 8    |
| The course enhanced my ability to evaluate the credibility of various sources of information                                         | 4.50 | 6              | 1     | 0       | 1        | 0                    | 8    |
| The course provided me with opportunities for critical reflection and analysis                                                       | 4.50 | 6              | 0     | 2       | 0        | 0                    | 8    |
| The course enhanced my problem-solving skills                                                                                        | 4.63 | 6              | 1     | 1       | 0        | 0                    | 8    |
| The course enhanced my writing (paper, report, journal) skills                                                                       | 4.75 | 7              | 0     | 1       | 0        | 0                    | 8    |
| The course provided instruction on how to interpret and report on research data                                                      | 4.75 | 7              | 0     | 1       | 0        | 0                    | 8    |
| The course provided opportunity for me to enhance my leadership skills                                                               | 4.88 | 7              | 1     | 0       | 0        | 0                    | 8    |
| The course provided opportunity for me to enhance my Technological Literacy skills                                                   | 4.50 | 6              | 0     | 2       | 0        | 0                    | 8    |