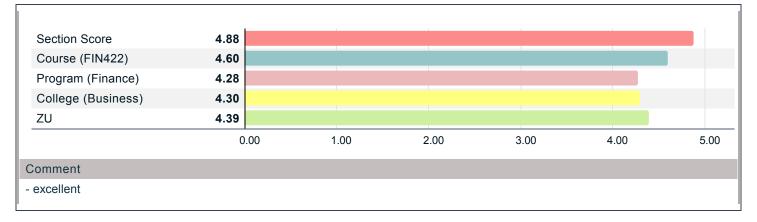

# Overall, the quality of my learning experience in this course was:

| Mean | Excellent | Good | Average | Weak | Poor | Resp |
|------|-----------|------|---------|------|------|------|
| 4.88 | 7         | 1    | 0       | 0    | 0    | 8    |